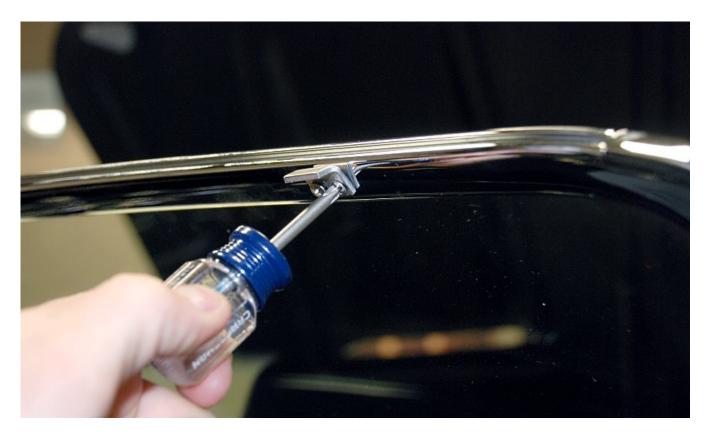

- Be careful not to crack the visors by over tightening the screws.

Mount the four angled clips to the top of the windshield with the tops pointing up and towards the rear of the car using the small countersunk screws.