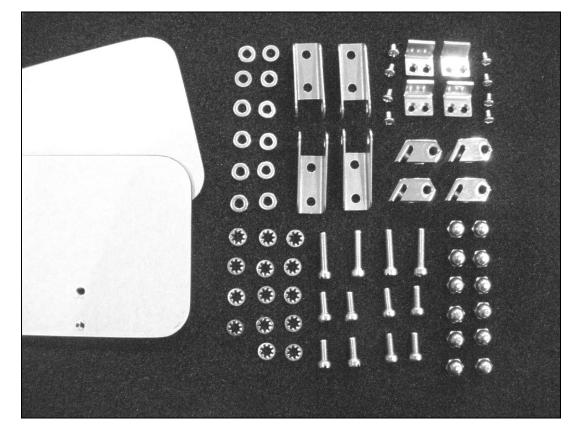

#### I. Parts Included in Kit

|       | SUN VISOR, SMOKE, W/MOUNTING |    |      |
|-------|------------------------------|----|------|
| 12042 | HARDWARE, PAIR               | EA | 1.00 |
| 12288 | SUN VISOR INSTRUCTIONS       | EA | 1.00 |
| 13605 | SUN VISOR PLASTIC            | EA | 2.00 |
| 13606 | SUN VISOR BRACKETS           | EA | 1.00 |
| 13607 | SUNVISOR FASTENERS           | EA | 1.00 |