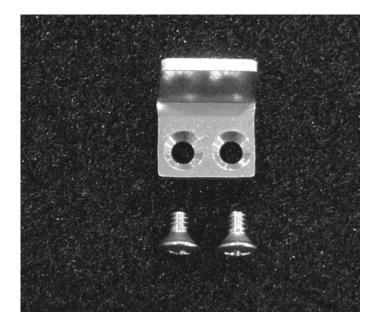

- Be careful not to crack the visors by over tightening the screws.

Mount the four angled clips to the top of the windshield with the tops pointing up and towards the rear of the car using the small countersunk screws.