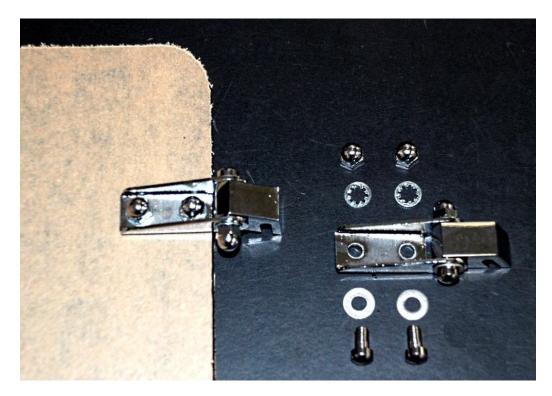

# **III.** Installation Instructions

Peel the backing paper off the Sun visors.

Assemble the hinges using the longer screws, washers, lock washers and acorn nuts.

Attach the hinges to the sun visor using the shorter screws along with the flat washers, lock washers and acorn nuts. Use a small amount of Loctite<sup>™</sup> on these screws because they can work loose over time from positioning of the visors.

Slide the sun visors onto the brackets and tighten the pedestals with the  $\frac{3}{32}$ " hex key.