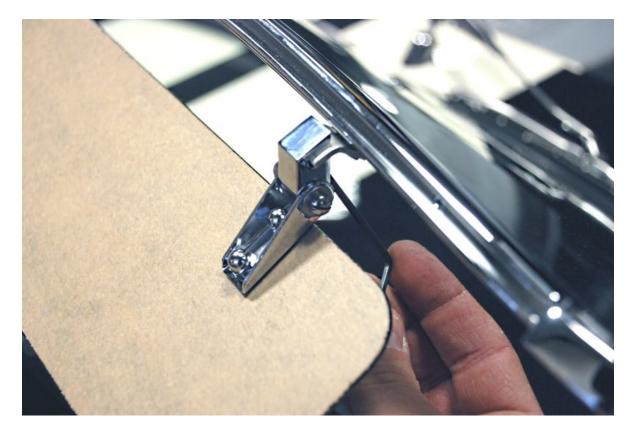

# **III.** Installation Instructions

Peel the backing paper off the Sun visors.

Assemble the hinges using the longer screws, washers, lock washers and acorn nuts.

Attach the hinges to the sun visor using the shorter screws along with the flat washers, lock washers and acorn nuts. Use a small amount of Loctite<sup>™</sup> on these screws because they can work loose over time from positioning of the visors.