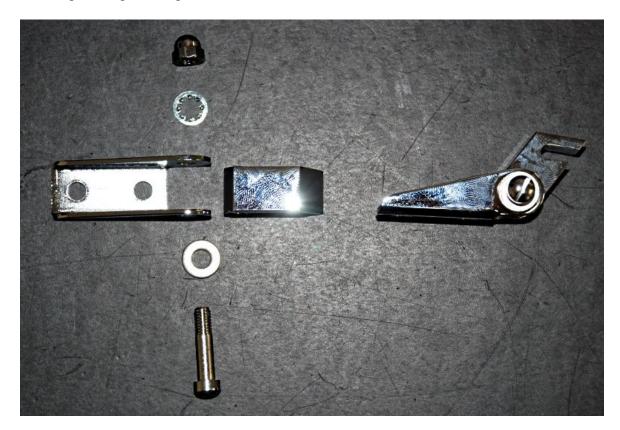

# **III.** Installation Instructions

Peel the backing paper off the Sun visors.

Assemble the hinges using the longer screws, washers, lock washers and acorn nuts.

Attach the hinges to the sun visor using the shorter screws along with the flat washers, lock washers and acorn nuts. Use a small amount of Loctite<sup>™</sup> on these screws because they can work loose over time from positioning of the visors.

- Be careful not to crack the visors by over tightening the screws.

Mount the four angled clips to the top of the windshield with the tops pointing up and towards the rear of the car using the small countersunk screws.