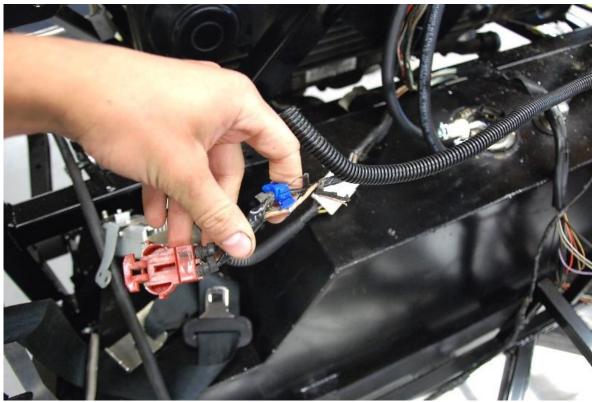

## Fuel tank connectors

**⇒** Fuel tank components

Splice the provided fuel pump plug into the harness in place of the Subaru plug. If you did not mark it on disassembly you can use the top of the sending unit plate to locate the correct plug and wire locations.

The Subaru used two fuel level senders. In order to work correctly one of the sender wires is not used and the two wires must be connected together using solder and tape.

Splice the fuel level sender into the factory harness in place of the old Subaru unit.